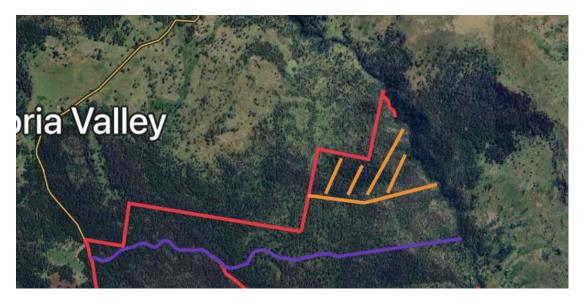

Block 1 has been reduced and the hatched area is not longer accessible. Access is prohibited. The area within the purple line ( road) and orange line is the extent of block 1.

Native Tier block 2 – roads are boundaries and within the are that looks like a leg and boot.