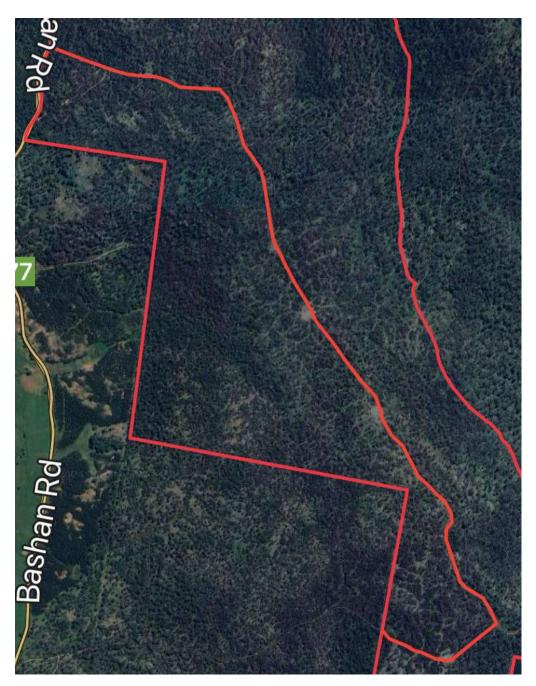

Native Tier block 3 – Logging operations has been undertaken in this area over summer. Hunters are to avoid and ongoing operations and or machinery in this area.

Mative tier block 5 – there is not block 4. Access vis first boomgate off Bashan road and the area is south of the road that heads through the tier. Note the point where road goes into block 2.