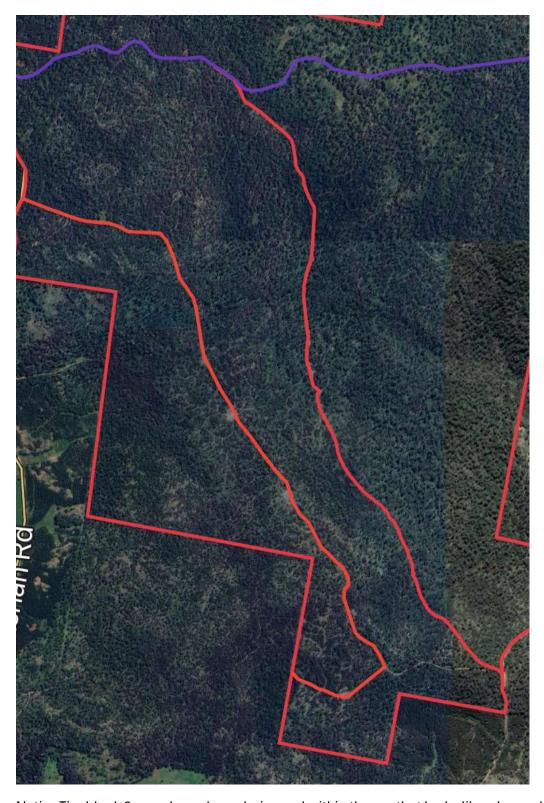

Block 1 has been reduced and the hatched area is not longer accessible. Access is prohibited. The area within the purple line ( road) and orange line is the extent of block 1.

Native Tier block 2 – roads are boundaries and within the are that looks like a leg and boot.