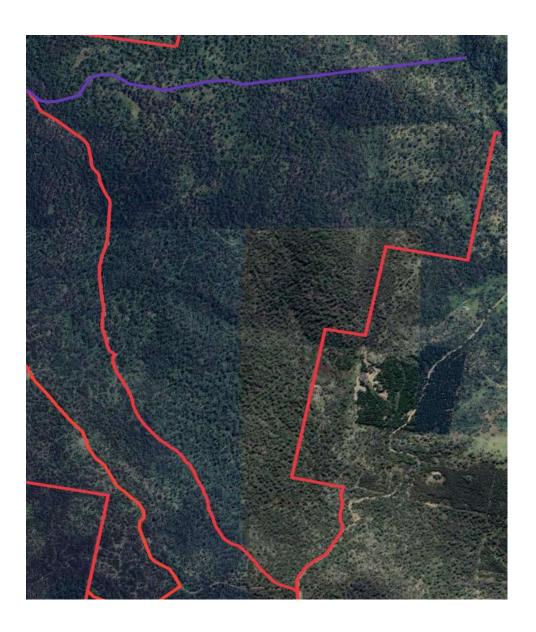

Native Tier block 3 – Logging operations has been undertaken in this area over summer. Hunters are to avoid and ongoing operations and or machinery in this area.

Mative tier block 5 – there is not block 4. Access vis first boomgate off Bashan road and the area is south of the road that heads through the tier. Note the point where road goes into block 2.